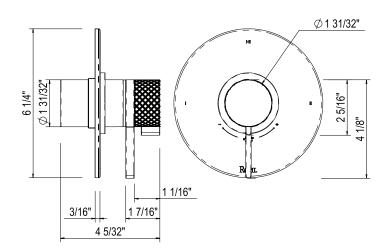

TENERIFE™ 1/2" THERM & PRESSURE BALANCE TRIM WITH 3 FUNCTIONS

## **FEATURES**

- Patented valve technology with both thermostatic and pressure balance functionality
- Temperature and volume control
- 3 functions, 2 functions sharing between functions
- · Rough-in valve sold separately
- Order R23 therm & pressure balance rough-in valve to complete
- · Cartridge ships with trim set
- Not CEC compliant