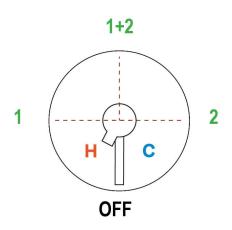

## **WARRANTY**

- · Limited Lifetime
- (\*) 5-Year Limited Warranty

Handle is off at 6 O'Clock, rotate to 3 O'Clock for one function or 9 O'Clock for the other function. The shared function is at 12 O'Clock.