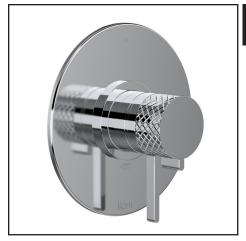

TENERIFE™ 1/2" THERM & PRESSURE BALANCE TRIM WITH 3 FUNCTIONS

## **TTE23W1**

## **FEATURES**

- Patented valve technology with both thermostatic and pressure balance functionality
- Temperature and volume control
- 3 functions, 2 functions sharing between functions
- · Rough-in valve sold separately
- Order R23 therm & pressure balance rough-in valve to complete
- · Cartridge ships with trim set
- Not CEC compliant